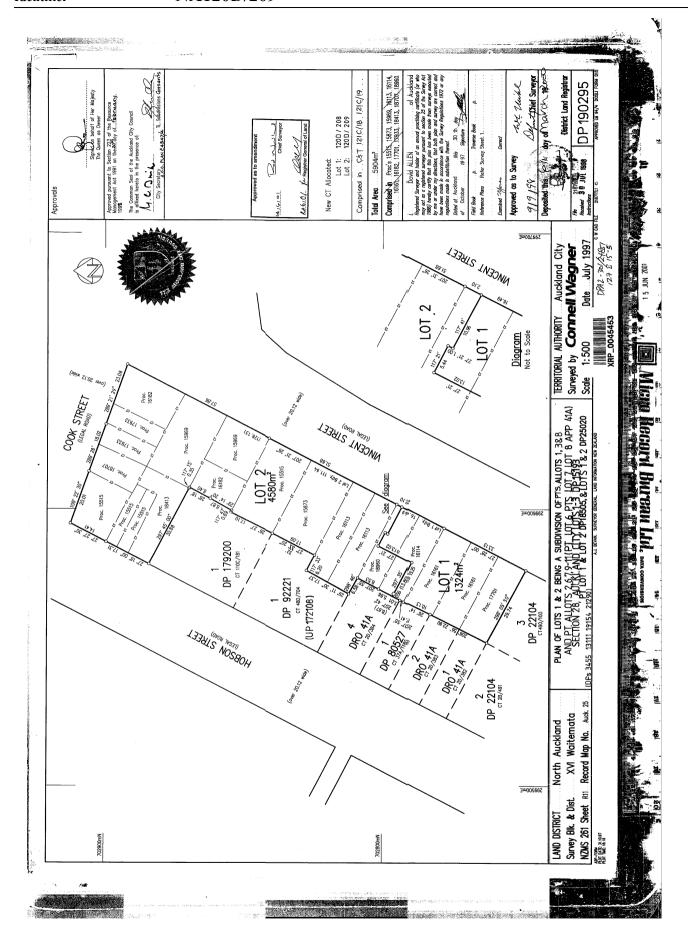

#### 2. Site Description

The 4,580m<sup>2</sup> site located at 67-101 Vincent Street, Auckland Central is held in one Record of Title legally described as Lot 2 DP 190295 (Title reference NA120D/209).

# RECORD OF TITLE UNDER LAND TRANSFER ACT 2017 FREEHOLD

**Search Copy** 

Identifier NA120D/209

Land Registration District North Auckland

**Date Issued** 06 March 2000

**Prior References** 

121C/18-19

**Estate** Fee Simple

Area 4580 square metres more or less
Legal Description Lot 2 Deposited Plan 190295

Purpose Police station

**Registered Owners** Her Majesty the Queen

#### Interests

Subject to a support and maintenance easement over part marked A on DP 335169 created by Easement Instrument 6034782.1 - 9.6.2004 at 9:00 am

Subject to a right of access for maintenance and cleaning over part marked A on DP 359956 created by Easement Instrument 6743150.1 - 7.2.2006 at 9:00 am

9889364.1 Certificate under section 148 of the Nga Mana Whenua o Tamaki Makaurau Collective Redress Act 2014 that the within land is RFR land as defined in section 118 and is subject to Subpart 1 of Part 4 of the Act (which restricts disposal, including leasing of the land) - 10.11.2014 at 7:00 am