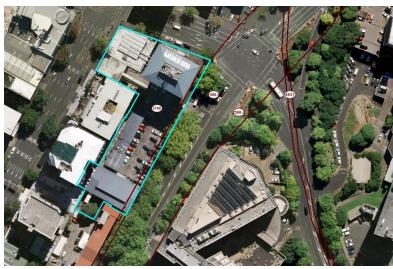

Fig. 2 – Aerial photograph of site (2017)

The site is subject to the Natural Heritage: Regionally Significant Volcanic Viewshafts and Height Sensitive Areas Overlay – E10, Mount Eden. The site is not otherwise subject to any other management controls of the Auckland Unitary Plan.

Figure 1 (below) shows an aerial view of the subject site and its relationship to neighbouring properties.

Figure 1: Location of the site at 67-101 Vincent Street, Auckland Central (outlined in blue).