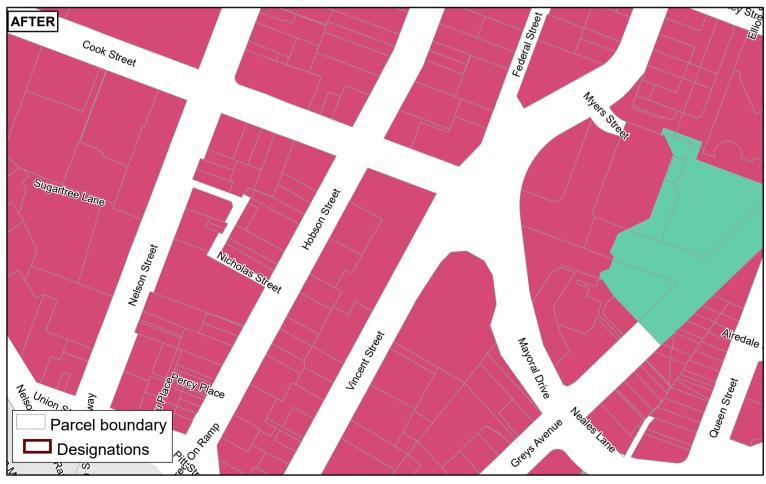

# 2.2 Land affected by removal

The subject designation is currently shown in the AUP maps as follows at Figure 1. Figure 2 provides an aerial view of the site.

Fig. 1 – Designation Location and underlying zone map (designation marked in red). The underlying zone of the designation site is Business – City Centre Zone.