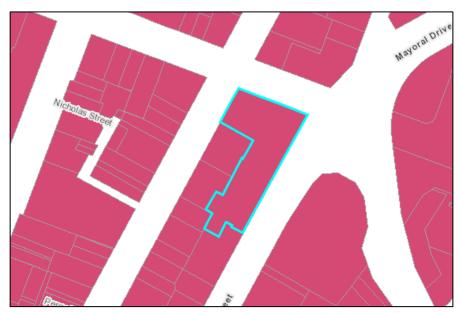

# 2.2 Land affected by removal

The subject designation is currently shown in the AUP maps as follows at Figure 1. Figure 2 provides an aerial view of the site.

Fig. 1 – Designation Location and underlying zone map (designation marked in red). The underlying zone of the designation site is Business – City Centre Zone.

It is noted that in accordance with section 10(1)(b) of the RMA that existing use rights apply to any non-compliance that exist once the designation is removed.

Figure 2: Unitary Plan map showing the designated sites at 67-101 Vincent Street, Auckland Central and underlying zoning