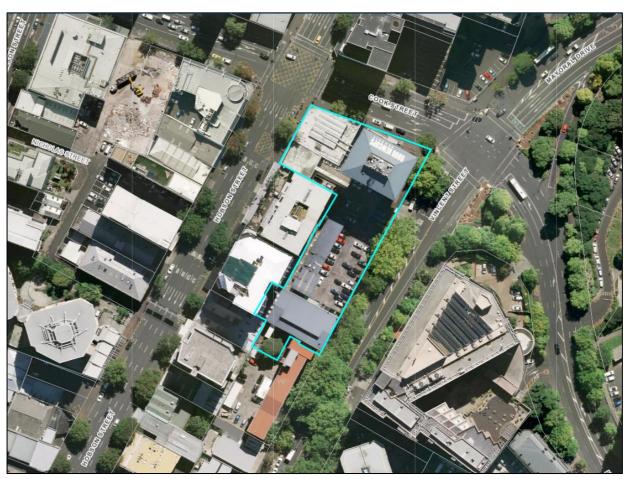

The 'L' shaped site contains a number of inter-connected buildings and car parking previously associated with New Zealand Police. Vehicle access is via Vincent Street to the east and Hobson Street from the west.

Figure 1 (below) shows an aerial view of the subject site and its relationship to neighbouring properties.

Figure 1: Location of the site at 67-101 Vincent Street, Auckland Central (outlined in blue).