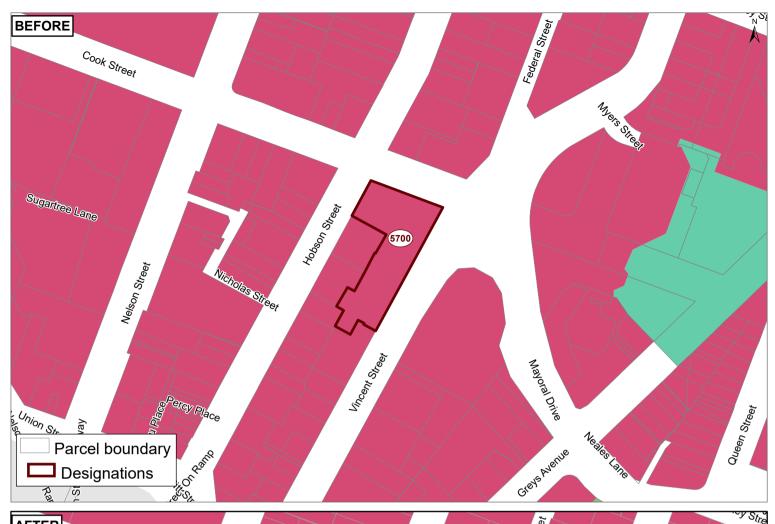

# 2.2 Land affected by removal

The subject designation is currently shown in the AUP maps as follows at Figure 1. Figure 2 provides an aerial view of the site.

Fig. 1 – Designation Location and underlying zone map (designation marked in red). The underlying zone of the designation site is Business – City Centre Zone.

Figure 1 (below) shows an aerial view of the subject site and its relationship to neighbouring properties.

Figure 1: Location of the site at 67-101 Vincent Street, Auckland Central (outlined in blue).