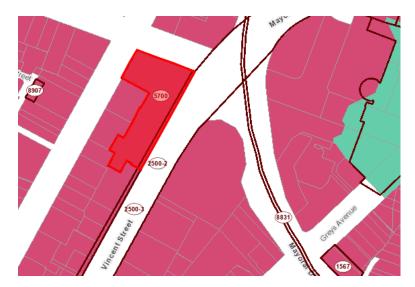

# 2.2 Land affected by removal

The subject designation is currently shown in the AUP maps as follows at Figure 1. Figure 2 provides an aerial view of the site.

Fig. 1 – Designation Location and underlying zone map (designation marked in red). The underlying zone of the designation site is Business – City Centre Zone.

Fig. 2 – Aerial photograph of site (2017)

The site is subject to the Natural Heritage: Regionally Significant Volcanic Viewshafts and Height Sensitive Areas Overlay – E10, Mount Eden. The site is not otherwise subject to any other management controls of the Auckland Unitary Plan.